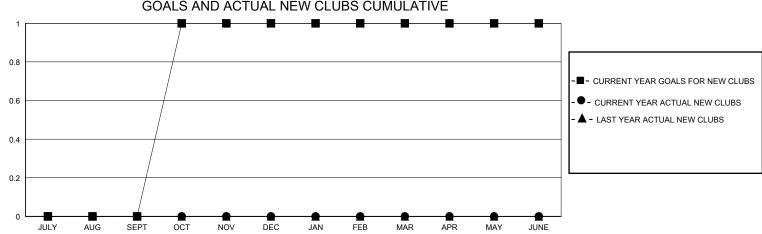

## **GMT**: **LOCATION UTAH GMT CA** Clubs **Members RESULTS FOR 2023-2024 RESULTS FOR 2023-2024** NEW CLUB GOAL **NEW CLUBS** DROPPED CLUBS QUARTER MEMBER GROWTH NET MEMBER GROWTH DROPPED QUARTER **GOAL** MEMBERS ACTUAL **ACTUAL** (including transfers) 0 0 0 5 17 10 JULY/AUG/SEPT JULY/AUG/SEPT 1 0 3 23 40 10 OCT/NOV/DEC OCT/NOV/DEC 0 0 0 5 5 11 JAN/FEB/MAR JAN/FEB/MAR 0 0 0 0 5 0 APR/MAY/JUNE APR/MAY/JUNE GOALS AND ACTUAL NEW CLUBS CUMULATIVE