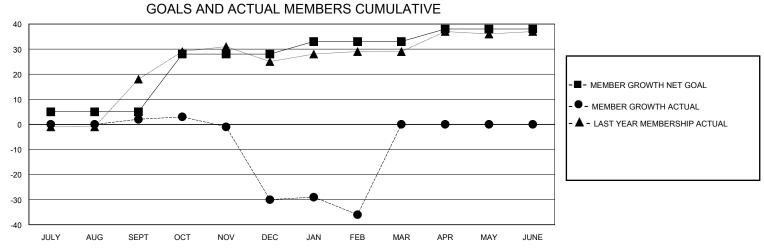

## **GMT**: **LOCATION UTAH GMT CA** Clubs **Members RESULTS FOR 2023-2024 RESULTS FOR 2023-2024** NEW CLUB GOAL **NEW CLUBS** DROPPED CLUBS QUARTER MEMBER GROWTH NET MEMBER GROWTH DROPPED QUARTER **GOAL** MEMBERS ACTUAL **ACTUAL** (including transfers) 0 0 0 5 17 10 JULY/AUG/SEPT JULY/AUG/SEPT 1 0 3 23 40 10 OCT/NOV/DEC OCT/NOV/DEC 0 0 0 5 5 11 JAN/FEB/MAR JAN/FEB/MAR 0 0 0 0 5 0 APR/MAY/JUNE APR/MAY/JUNE GOALS AND ACTUAL NEW CLUBS CUMULATIVE